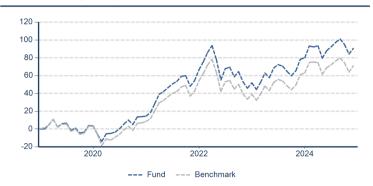

yal
Benchmark MSCI Saudi
Subscription Fee Nil

Management Fee 1.00% Annually

 Performance Fee
 Nil

 Minimum Subscription
 SAR 10

 Minimum Additional Subscription
 SAR 1

 Minimum Redemption
 SAR 10

Valuation Frequency & Days

Cut-Off Time & Day

Announcement & Payment Day

Trade Execution

Daily - Sunday to Thursday

Before 2 PM - Prior to Dealing Day

Following the Dealing Day

T + 2 (Third Business Day)

Fund Manager Al Rajhi Capital

Custodian AlBilad Investment Company clientservices@albilad-capital.com

## LATEST AWARDS AND RANKINGS (AS AT 31 December 2024)







## PRICE INFORMATION (End of December 2024)

 Net Asset Value Per Unit
 SAR
 19.2054
 ▲

 Change (MoM)
 SAR
 0.7360
 3.43 %

 Total Fund Units
 3,397,778

 Total Net Assets
 SAR
 65,255,677.60

#### PERFORMANCE (CHART)



**TOP 5 HOLDINGS** 

| 9                            | % Fund Cur.Month |
|------------------------------|------------------|
| Saudi Arabian Oil Co.        | 12.00            |
| ACWA POWER Co.               | 7.39             |
| Saudi Telecom                | 6.87             |
| Saudi Arabian Mining Company | 6.56             |
| Elm Co.                      | 5.78             |

#### SECTOR BREAKDOWN (%TOTAL NET ASSETS)



## **GEOGRAPHICAL BREAKDOWN (%Total Net Assets)**



#### STASTICAL ANALYSIS

| 1 Year | 3 Years                                                                                       | 5 Years | 10 Years