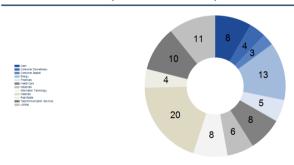

ajhi Capital

Custodian AlBilad Investment Company clientservices@albilad-capital.com

## LATEST AWARDS AND RANKINGS (AS AT 31 December 2024)







## PRICE INFORMATION (End of December 2024)

 Net Asset Value Per Unit
 SAR
 19.2054
 ▲

 Change (MoM)
 SAR
 0.7360
 3.43 %

 Total Fund Units
 3,397,778

 Total Net Assets
 SAR
 65,255,677.60

#### PERFORMANCE (CHART)



**TOP 5 HOLDINGS** 

| 9                            | % Fund Cur.Month |
|------------------------------|------------------|
| Saudi Arabian Oil Co.        | 12.00            |
| ACWA POWER Co.               | 7.39             |
| Saudi Telecom                | 6.87             |
| Saudi Arabian Mining Company | 6.56             |
| Elm Co.                      | 5.78             |

#### SECTOR BREAKDOWN (%TOTAL NET ASSETS)



## **GEOGRAPHICAL BREAKDOWN (%Total Net Assets)**



#### STASTICAL ANALYSIS

| 1 Year | 3 Years                                                                                       | 5 Years | 10 Years                                                                                                                                                                                                                                                                                                                                                                                                                                                                                    | Since<br>Inception